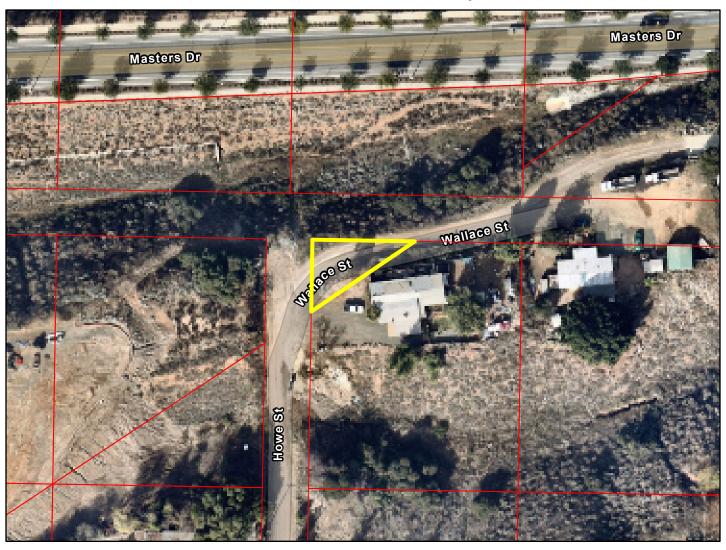

## Information from City of Corona GIS:

**Assessor Parcel Number:** 116164001

**Community Name:** 

Address:

Tract/Parcel Map: OVERLOOK ADD 2 TO CORONA Lot/Parcel: Lot 9 Zoning:

**Zoning Description:** LOW DENSITY RESIDENTIAL

FR **General Plan: Existing Land Use:** SFR

**Community Development Block Group:** NO

NO Fire Severity Zone:

## Information from Riverside County Assessor:

Owner: CORONA MASTERS **Mailing Address:** 6200 E CANYON RIM RD ANAHEIM HILLS CA

Acers: 0.05

Year Built:

Living Area (sq ft):

Bedrooms: Baths:

MB 13/92 **Record Type: Assessed Property Value:** \$740.00 **Assessed Improvement Value:** \$0.00

**Previous APN:** 106200030, 106200031,

106200034, 106200035, 106200037, 106200074, 106211001, 106211002,

R<sub>1</sub>A